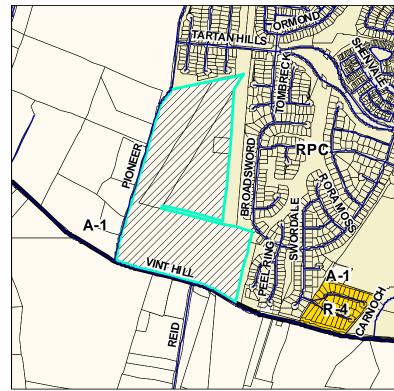

# PMC2007-017 Manuel-Mathis Property

Magisterial District: Status: Proposed by:

Brentsville Pending Warren Manuel

LUAC Recommendation: Yes Acreage: 111

#### Reason for Change:

Property owners feel they should be able to have a higher density because of surrounding development.

#### Existing Zoning Map:

Location:

On the north side of Vint Hill Rd., approximately .5 miles west of its intersection with Sudley Manor Dr.

Subject Area: