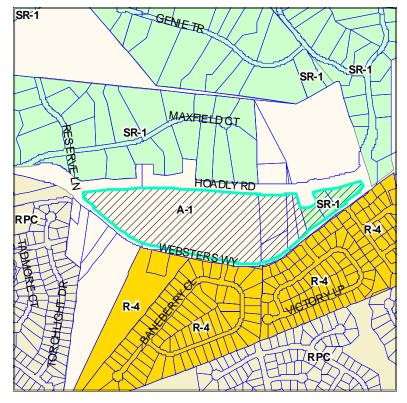

### Existing Zoning Map:

# Existing Planning Designation:

SRR

Proposed Planning Designation: SRL