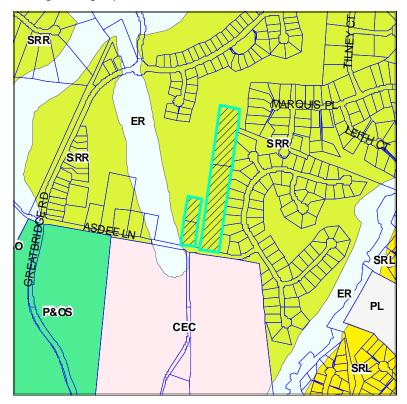

#### Existing Planning Map:

Location:

Asdee Lane, north of the Government Center Sector Plan area

## Existing Planning Designation:

SRR

Proposed Planning Designation:

SRL