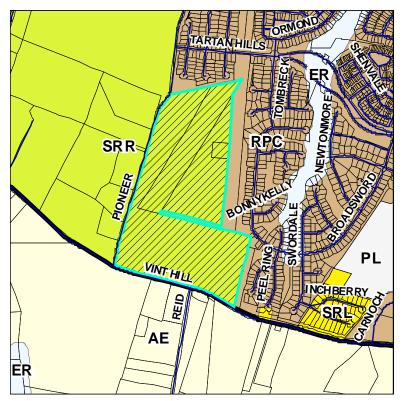

# PMC2007-017 Manuel-Mathis Property

Magisterial District: Status: Proposed by:

Brentsville Pending Warren Manuel

LUAC Recommendation: Yes Acreage: 111

#### Existing Zoning Map:

Location:

On the north side of Vint Hill Rd., approximately .5 miles west of its intersection with Sudley Manor Dr.

Subject Area: