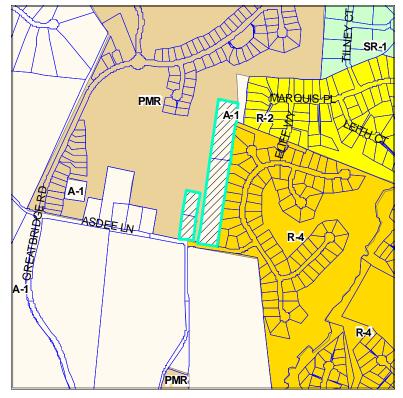

## PMC2007-001 Asdee Lane

Magisterial District:Status:Proposed by:ColesPendingLarry Glass

LUAC Recommendation: Yes Acreage: 9

#### Existing Planning Map:

Location:

Asdee Lane, north of the Government Center Sector Plan area

#### Existing Zoning Map:

Location:

On the north side of Vint Hill Rd., approximately .5 miles west of its intersection with Sudley Manor Dr.

Subject Area: