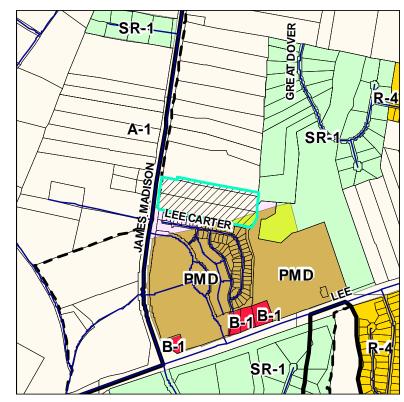

# PMC2007-018 Spring Arbor of Gainesville

Magisterial District:Status:Proposed by:GainesvillePendingWeber & Ghadban

LUAC Recommendation: Yes Acreage: 12

### Existing Zoning Map:

Location:

On the east side of Rt. 15, just north of the Madison Crescent shopping center at the intersection of Rt. 15 and Rt. 29.

Subject Area: