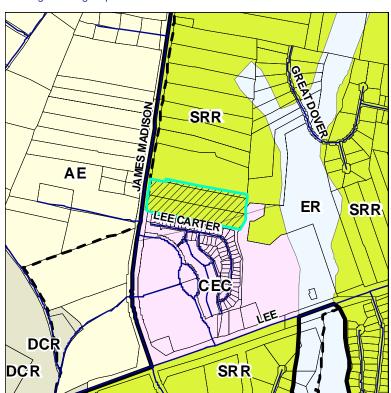

# PMC2007-018 Spring Arbor of Gainesville

Magisterial District:Status:Proposed by:GainesvillePendingWeber & Ghadban

LUAC Recommendation: Yes Acreage: 12

# Existing Planning Designation: SRR

Proposed Planning Designation: CEC The state of the s

Vicinity Map:

## Reason for Change:

Proposal to develop site for daycare, office space, and an assisted living facility. Water & sewer available @ site.

### Existing Zoning Map:

Location:

On the east side of Rt. 15, just north of the Madison Crescent shopping center at the intersection of Rt. 15 and Rt. 29.

Subject Area: