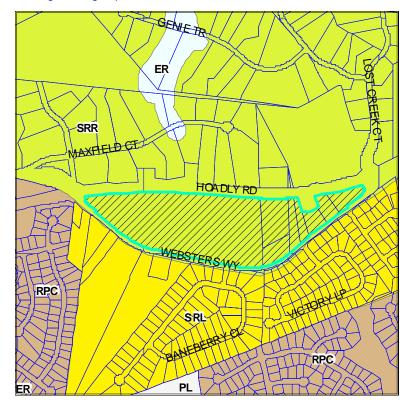

#### Existing Planning Map:

Location:

Island of land in between Hoadly Road and Webster's Way.

# Existing Planning Designation:

SRR

Proposed Planning Designation: SRL