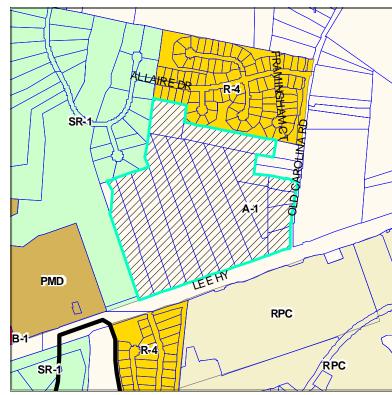

#### Existing Zoning Map:

Location:

Rt. 29 and Old Carolina Rd., across from the Shops @ Stonewall and Lake Manassas.

Subject Area: