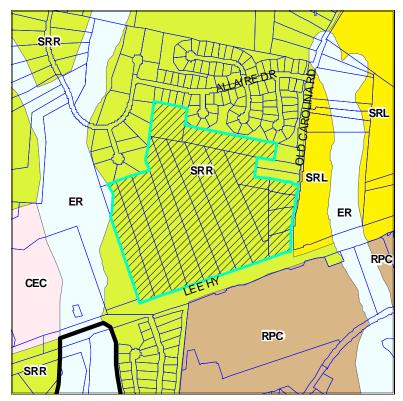

## PMC2008-012 Lake Manassasi CEC

Magisterial District: Status: Proposed by:
Gainesville Pending Larry Ellis

LUAC Recommendation: Yes Acreage: 59

### Reason for Change:

Unzoned and underdeveloped lots could be consolidated for larger project; In proximity to proposed Lake Manassas Center of Community.

### Existing Planning Map:

Existing Planning Designation: SRR

Proposed Planning Designation: CEC

#### Existing Zoning Map:

Location:

Rt. 29 and Old Carolina Rd., across from the Shops @ Stonewall and Lake Manassas.

Subject Area: